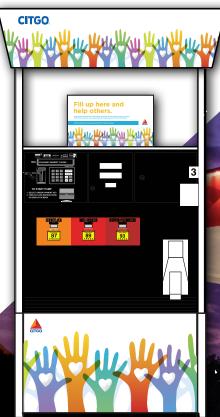

The helping hands theme will be applied to all corresponding materials for charitable organizations.