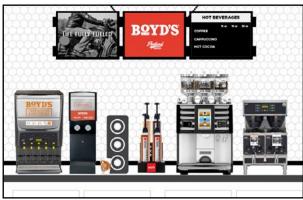

## Why Choose the CITGO Boyd's Coffee Program?

- Special CITGO negotiated pricing on all coffee, cappuccinos, cups and accessories.
- Free installation and maintenance of coffee brewing equipment and cappuccino machines.

Equipment varies based on location layout and volume.

- Free POS and signage to highlight your new coffee program.
- Exclusive, seasonal cappuccino flavors for CITGO-branded locations.
- Free local delivery (where available) that includes equipment checks, rotating coffee inventory, and replacing worn or seasonal signage.