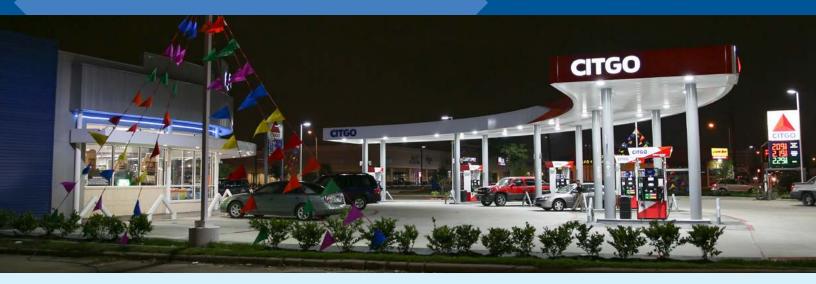

# LED LIGHTING THAT STANDS OUT IN A CROWD

## **NOW AVAILABLE**

From an inviting parking lot, to a striking canopy, to a well-lit car wash, to an appealing C-store product displays, Cree Lighting can formulate a solution to meet the unique lighting needs in your gas station.

As a Citgo partner you can expect even more — all while lowering your energy and maintenance costs.