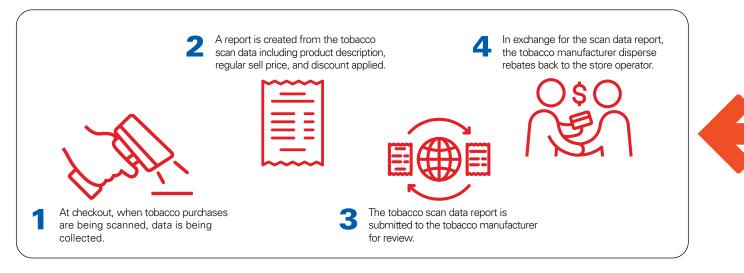

# **How It Works**

#### Scan Data\*\*

Retailers share their tobacco scan data in exchange for a buy-price rebate on cigarettes and tobacco.